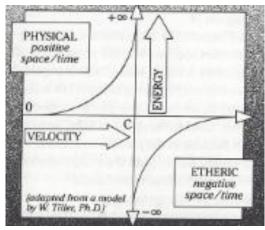

This graph is from the research of Dr. William Tiller, PhD. In 1989, the book <u>Vibrational Medicine</u> by Richard Gerber, MD was published. When Jim Kaszyk read the book and saw Tiller's graph, his life was forever changed. Jim was skeptical at first, but the graph convinced him that Energy could theoretically move faster than the speed of light.

The two curves are made by substituting different values for V in the above equation. The curve at the top left starts at zero and shows that as the Velocity

increases, Energy increases. This upper curve represents all of the **Ordinary Energies** we can feel, touch and measure. The curve at the bottom right was produced by substituting speeds for **V** greater than the speed of light. Notice how when the speed exceeds **C** there is a huge change. A complete flip has occurred and the graph shows a mirror image of the curve above. These imaginary numbers predict the existence of another dimension and a revolutionary spectrum of **Extraordinary Energies** known as Subtle Energies.

Scientists know Subtle Energies exist because they temporarily produce results contrary to the laws of physics. Because the exceptions were so enormous, critics said if Subtle Energy could be proven it would revolutionize all of science.