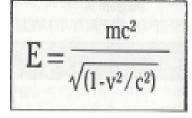

## Einstein's Equation and Subtle Energy

**Most of us are familiar with E=MC<sup>2</sup>** but that is not the complete equation. The complete Einstein Equation shows how <u>E</u>nergy increases as the <u>V</u>elocity increases compared to **C** the speed of light. If the speed for **V** is smaller than 100,000 miles per hour the bottom part of the equation becomes insignificant and the equation becomes E=  $MC^2$ . Above that speed, the curve rises

sharply up to **C** the speed of light. If the speed for **V** is greater than the speed of light, 186,000 miles per second, the equation gives values that are the square root of a negative number which are imaginary numbers. Einstein and other physicists said these ridiculous numbers were proof that something could not move faster than the speed of light. However, he later said that energy could move faster than the speed of light, but only in another dimension.